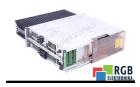

## Repair KDS 1.1-100-300-W1-220 BOSCH REXROTH

We will repair every BOSCH REXROTH device. If you cannot find the device that interests you, please contact us. We collect the devices **free of charge** via a courier or in person, thanks to which we are able to carry out the repair within several hours. We will diagnose your equipment **for free**, and if you do not decide on our service, you will not incur any costs. We offer **24 months warranty** for all completed repairs. We are available 24/7, also at weekends and on holidays. **Call us 24/7**: <u>+48 71 750 09 77</u> and receive immediate help.

## SPECIFICATIONS

| MANUFACTURER | BOSCH REXROTH                 |
|--------------|-------------------------------|
| MODEL        | KDS 1.1-100-300-W1-220        |
| CATEGORY     | Servoamplifiers and inverters |
| SERIES       | KDS Drive Modules             |